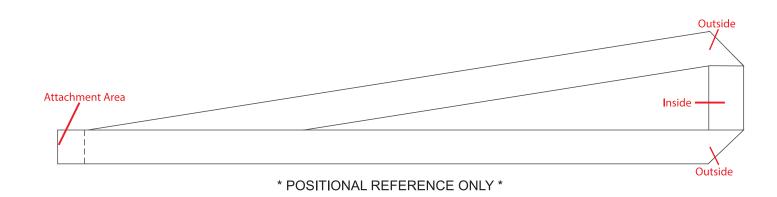

#### **Decoration Area:**

850mm x 15mm - embroidery

|              | White          | Black        |              |
|--------------|----------------|--------------|--------------|
| 032c         | 1795c          | 186c         | 193c         |
| 485c         | 201c           | 208c         | 212c         |
| 226c         | 252c           | Purple c     | 249c         |
| 2607c        | 1355c          | 1235c        | 809c         |
| Yellow c     | 142c           | Orange c     | 021c         |
| 471c         | 478c           | 382c         | 3278c        |
| 7481c        | 361c           | 348c         | 354c         |
| 293c         | Process Blue c | 3015c        | 281c         |
| Relex Blue   | 289c           | 3302c        | Warm Gray 1c |
| Cool Gray 6c | 877c           | Warm Gray 8c | 425c         |