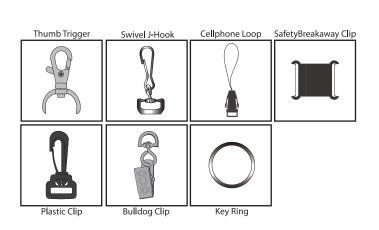

#### **Product Name:**

Woven Lanyard - 15mm

# **Product Code:**

LN012

# **Product Size:**

900mm x 15mm

### **Product Colours:**

Range of colours

#### **Decoration Area:**

850mm x 15mm - embroidery







|              | White          | Black        |              |
|--------------|----------------|--------------|--------------|
| 032c         | 1795c          | 186c         | 193c         |
| 485c         | 201c           | 208c         | 212c         |
| 226c         | 252c           | Purple c     | 249c         |
| 2607c        | 1355c          | 1235c        | 809c         |
| Yellow c     | 142c           | Orange c     | 021c         |
| 471c         | 478c           | 382c         | 3278c        |
| 7481c        | 361c           | 348c         | 354c         |
| 293c         | Process Blue c | 3015c        | 281c         |
| Relex Blue   | 289c           | 3302c        | Warm Gray 1c |
| Cool Gray 6c | 877c           | Warm Gray 8c | 425c         |