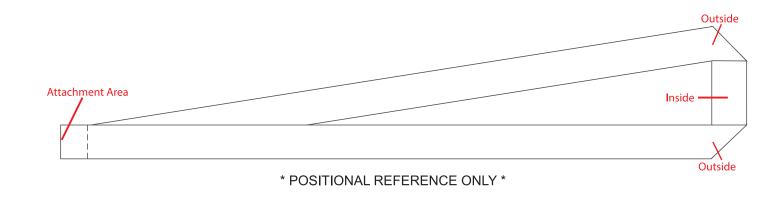

#### **Decoration Area:**

850mm x 20mm - embroidery

| Thumb Trigger | Swivel J-Hook | Cellphone Loop | SafetyBreakaway Clip |
|---------------|---------------|----------------|----------------------|
| •             |               |                |                      |
| Plastic Clip  | Bulldog Clip  | Key Ring       |                      |

Line drawing is for approximate print positional purposes only. It is not intended to be an exact scale or detailed representation. Colour proofs are to be used as a guide only. Red dotted lines will not be printed, these are for max print guides only. Small details or text including trade marks may fill in and not be legible