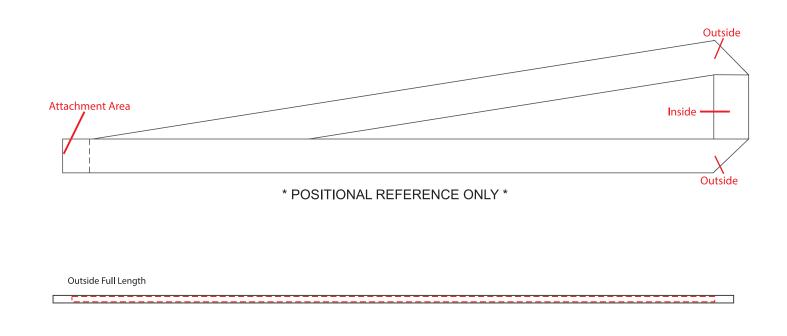

# **Product Size:**

900mm x 10mm

### **Decoration Area:**

850mm x 7mm - screen print

20% actual size

Inside Full Length

|              | White          | Black        |              |
|--------------|----------------|--------------|--------------|
| 032c         | 1795c          | 186c         | 193c         |
| 485c         | 201c           | 208c         | 212c         |
| 226c         | 252c           | Purple c     | 249c         |
| 2607c        | 1355c          | 1235c        | 809c         |
| Yellow c     | 142c           | Orange c     | 021c         |
| 471c         | 478c           | 382c         | 3278c        |
| 7481c        | 361c           | 348c         | 354c         |
| 293c         | Process Blue c | 3015c        | 281c         |
| Relex Blue   | 289c           | 3302c        | Warm Gray 1c |
| Cool Gray 6c | 877c           | Warm Gray 8c | 425c         |