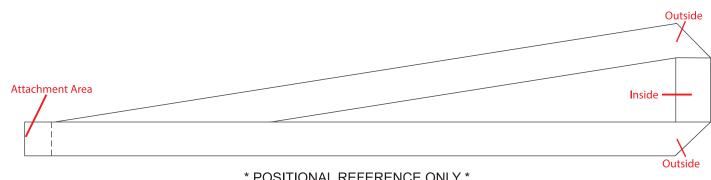

### **Decoration Area:**

850mm x 10mm - screen print

\* POSITIONAL REFERENCE ONLY \*

20% actual size

|              | White          | Black        |              |
|--------------|----------------|--------------|--------------|
| 032c         | 1795c          | 186c         | 193c         |
| 485c         | 201c           | 208c         | 212c         |
| 226c         | 252c           | Purple c     | 249c         |
| 2607c        | 1355c          | 1235c        | 809c         |
| Yellow c     | 142c           | Orange c     | 021c         |
| 471c         | 478c           | 382c         | 3278c        |
| 7481c        | 361c           | 348c         | 354c         |
| 293c         | Process Blue c | 3015c        | 281c         |
| Relex Blue   | 289c           | 3302c        | Warm Gray 1c |
| Cool Gray 6c | 877c           | Warm Gray 8c | 425c         |