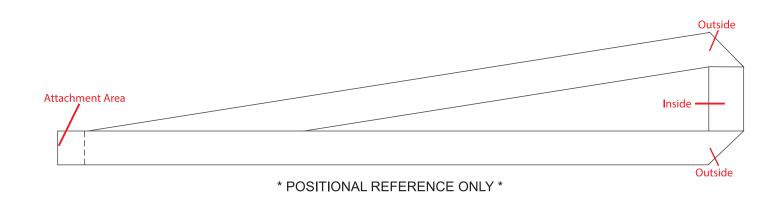

#### **Decoration Area:**

850mm x 12mm - screen print

| Outside Full Length |  |      |  |
|---------------------|--|------|--|
|                     |  | <br> |  |
|                     |  |      |  |
|                     |  |      |  |
|                     |  |      |  |